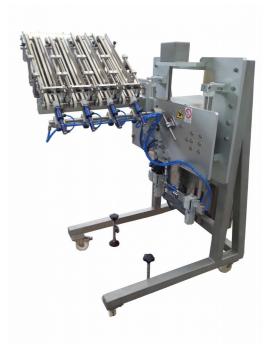

The destacker with suction cups (DMF) has been designed to put products or box containers on conveyor belt.

The DMF can arrange bowls, baking paper cups, bread slices and sponge-cake.

Can be equipped with single or multiple stores.

Once loading one or more stacks of pieces in the corresponding stock, the suction cups pick up the bowls, one by one, to lay them down on the conveyor belt, with precision/delicacy and according to the software's parametrs.

The machine can be equipped with a photocell for manage the accumulation.

The structure is made in stainless steel and has braked wheels.